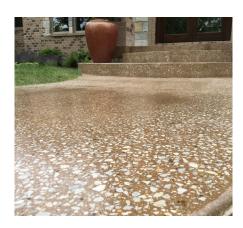

Grind & Polish for indoor

Large Aggregate Grind & Polish is a high-end look to restore, strengthen and beautify your concrete surface.

Concrete is strengthened by removing the cream and exposing the large aggregate surface with a diamond polish to leave a one-of -a-kind beautiful low maintenance surface that will last a lifetime.

Large Aggregate Grind & Polish for Outdoor patio, driveway, porch, etc..