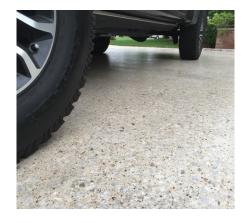

oncreteink.net



Epoxy Flake Systems are great for indoor basements and garages.

Concrete is prepped to receive system followed by an epoxy flake system for a great look that is easy to maintain





Concrete Ink can demo your existing flooring to expose concrete surface followed by a process of profiling, hardening, and polishing. We finish up with a sealer/guard (stain can be added) to leave a beautiful, easy to maintain floor that will last a lifetime.



Grind & Polish for indoor

Large Aggregate Grind & Polish is a high-end look to restore, strengthen and beautify your concrete surface.

Concrete is strengthened by removing the cream and exposing the large aggregate surface with a diamond polish to leave a one-of -a-kind beautiful low maintenance surface that will last a lifetime.



Large Aggregate Grind & Polish for Outdoor patio, driveway, porch, etc..