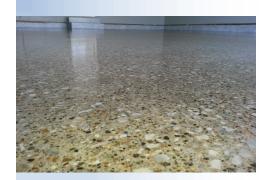

Grind & Polish for indoor

Large Aggregate Grind & Polish is a high-end look to restore, strengthen and beautify your concrete surface.

Concrete is strengthened by removing the cream and exposing the large aggregate surface with a diamond polish to leave a one-of -a-kind beautiful low maintenance surface that will last a lifetime.

Large Aggregate Grind & Polish for Outdoor patio, driveway, porch, etc..