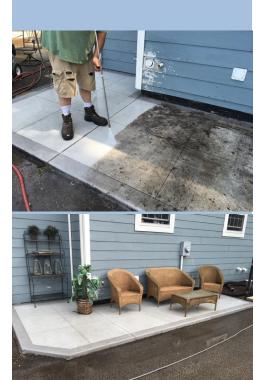

## Pressure Wash & Seal

Do you have a concrete surface that needs rejuvenated?

Concrete Ink can pressure wash stained concrete and seal out the moisture and contaminates.

Call today for free estimate:

Dave Barrow 217-971-8975 dave@concreteink.net

-or-

Mike Brahler 217-836-6907 mike@concreteink.net

Concrete Ink, LLC 3419 Chatham Road Springfield IL 62704 www.concreteink.net

We specialize in concrete surfaces. Whether you are looking to restore, resurface, repair, or maintain, we are qualified to get the job done.