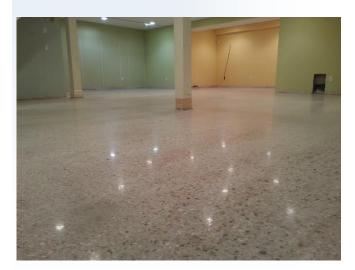

Grind & Polish for indoor

Large Aggregate Grind & Polish is a high-end look to restore, strengthen and beautify your concrete surface.

Concrete is strengthened by removing the cream and exposing the large aggregate surface with a diamond polish to leave a one-of -a-kind beautiful low maintenance surface that will last a lifetime.